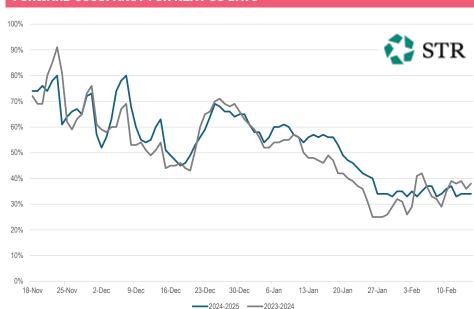

### FORWARD OCCUPANCY FOR NEXT 90 DAYS

**Occupancy** = Percent sold of available rooms.

**ADR** (Average Daily Rate) = Room revenue divided by rooms sold.

**RevPAR** (Revenue Per Available Room) = Room revenue divided by rooms available.

**Forward Occupancy** = Reservations within the system on any given date. The downward trajectory is expected and indicates how far forward consumers are willing to book.