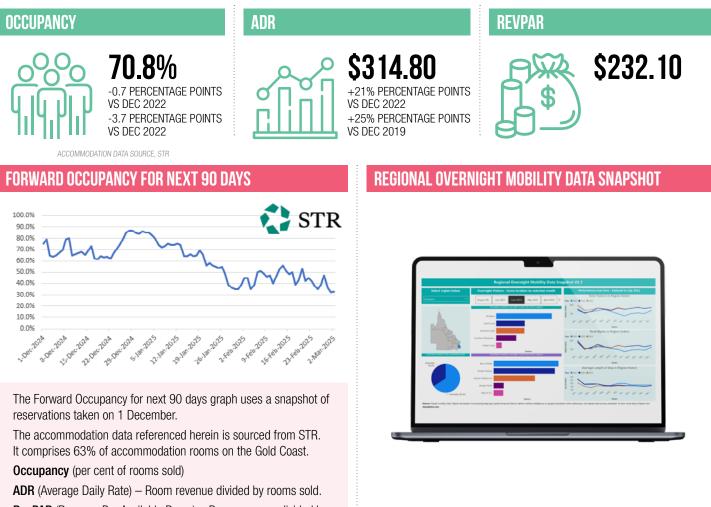

The forward occupancy graph (below) represents the reservations within the system on any given date. The downward trajectory in the graph is expected as it is a function of how far forward consumers are willing to commit to discretionary expenditure. The run of frequent small peaks and troughs are expected and indicate the weekly cycle of weekend peaks. Though the booking window shortened considerably, forward bookings for the Xmas/NYE week rose sharply which was partially offset by the short sharp decline after Australia Day. There is a sharper peak in late November which highlights schoolies week, and then the steep increase late December leading into Christmas week itself. February showed some strength, however with the short booking window the markets remains reasonably volatile.